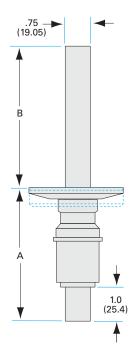

## Water cooled power feedthrough

NW-50 high voltage feedthrough, water cooled, single conductor

- 3KVDC Peak
- 600 Amps
- Metal Seal -270°C to 450°C
- Elastomer Seal -20°C to 200°C

| Dimensions (in inches) |        |
|------------------------|--------|
| Dim A                  | 3.85"  |
| Dim B                  | 3.40"  |
| Dim C                  | 0.750" |
| Dim D                  | 1.00"  |
| Dim E                  | 1.00"  |