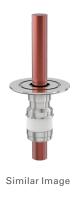

# Water cooled power feedthrough NW-50 high voltage feedthrough, water cooled, single conductor

Part number: HCF-NW-50-1W

## Water cooled power feedthrough

NW-50 high voltage feedthrough, water cooled, single conductor

- 3KVDC Peak
- 600 Amps
- Metal Seal -270°C to 450°C
- Elastomer Seal -20°C to 200°C

| Dimensions (in inches) |        |
|------------------------|--------|
| Dim A                  | 3.85"  |
| Dim B                  | 3.40"  |
| Dim C                  | 0.750" |
| Dim D                  | 1.00"  |
| Dim E                  | 1.00"  |

#### **HCF-NW-50-1W**

| Parameters             | Specifications                                   |
|------------------------|--------------------------------------------------|
| Power Feedthrough Type | High Current Feedthrough                         |
| # Conductors           | One                                              |
| Conductor Material     | OFHC Copper                                      |
| Flange Size / Type     | DN 50 ISO-KF                                     |
| Flange Material        | 304 stainless                                    |
| Vacuum Range           | 1 · 10 <sup>-8</sup> mbar to 1 bar (high vacuum) |
| Temperature Range      | -20 °C to 200 °C                                 |
| Voltage Rating         | 8 KV DC                                          |
| Current Rating         | 800 A                                            |
| Weight                 | 0.88 lbs                                         |