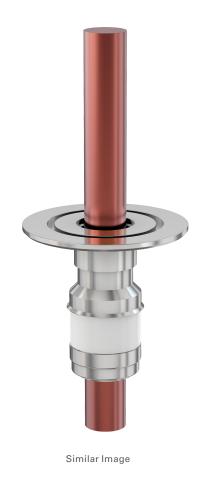

# Water cooled power feedthrough NW-50 high voltage feedthrough, water cooled, single conductor

Part number: HCF-NW-50-1W

## Water cooled power feedthrough

NW-50 high voltage feedthrough, water cooled, single conductor

- 3KVDC Peak
- 600 Amps
- Metal Seal -270°C to 450°C
- Elastomer Seal -20°C to 200°C

| Dimensions (in inches) |        |
|------------------------|--------|
| Dim A                  | 3.85"  |
| Dim B                  | 3.40"  |
| Dim C                  | 0.750" |
| Dim D                  | 1.00"  |
| Dim E                  | 1.00"  |

#### **HCF-NW-50-1W**

| Parameters             | Specifications                                   |
|------------------------|--------------------------------------------------|
| Power Feedthrough Type | High Current Feedthrough                         |
| # Conductors           | One                                              |
| Conductor Material     | OFHC Copper                                      |
| Flange Size / Type     | DN 50 ISO-KF                                     |
| Flange Material        | 304 stainless                                    |
| Vacuum Range           | 1 · 10 <sup>-8</sup> mbar to 1 bar (high vacuum) |
| Temperature Range      | -20 °C to 200 °C                                 |
| Voltage Rating         | 8 KV DC                                          |
| Current Rating         | 800 A                                            |
| Weight                 | 0.88 lbs                                         |